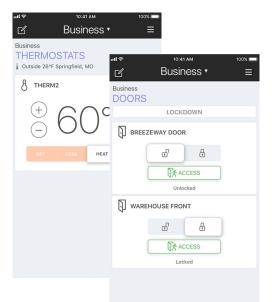

### **THERMOSTATS**

The Virtual Keypad app provides full remote control over temperature and fan settings. With the capabilities to automate your temperature control, you can save on utilty costs and save more energy.

### DOOR LOCKS AND ACCESS CONTROL

Unlock or lock your door with the tap of a button. With the capabilities to schedule your devices, you can automatically have your doors unlocked in the morning and have them locked again at closing time.