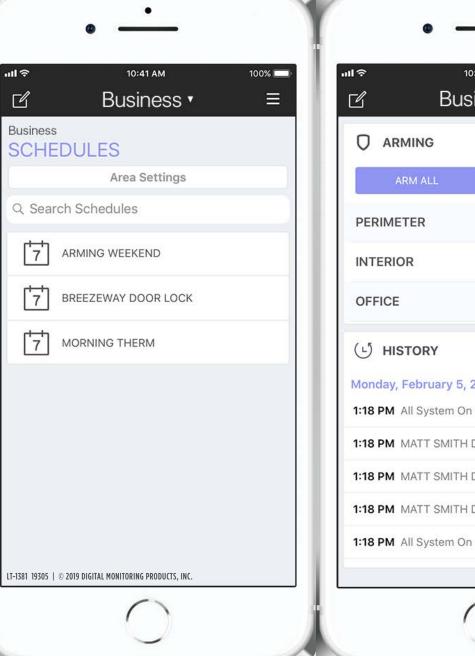

### Managing your office and employees' security is good business.

**Choose your level of protection** With options to arm All, Perimeter, or Area, you can have the peace of mind that your investments are well protected.

**Set alerts you want to receive** Choose to receive notifications in cases of Alarms, Troubles and Arms/Disarms, or get a notification if someone enters a restricted area.

Manage system schedules Schedule Arming/Disarming, your Favorites, Doors, Z-Wave devices and other outputs.