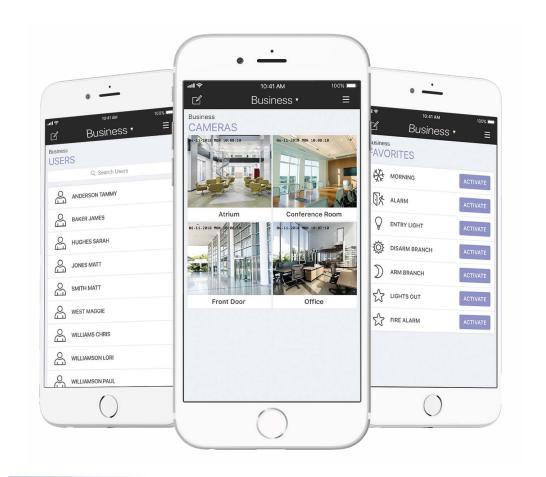

#### USERS

Add, remove or edit users from your system.

CAMERAS Select up to 16 Wi-Fi or IP video cameras and remotely view live video, recorded clips and have video verification upon alarm.

### FAVORITES

Save your most-used devices into a group so you can turn them on or off with one tap.