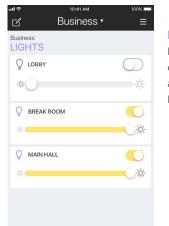

### LIGHTS

Easily turn lights on, off or dim them as needed from the Lights menu.

- ⊘ Access video surveillance
- ⊘ Manage system schedules
- Control Z-Wave<sup>®</sup> devices: lights, appliances, thermostat, and locks
- ⊘ Control outputs
- Check your system status or check history of events to be sure your home is armed
- Arm or disarm your system in an instant
- Select from the Area, All, or Perimeter System arming options